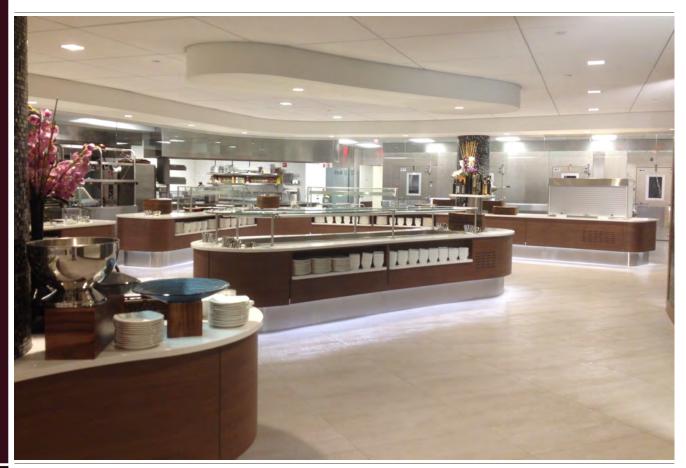

## FERRING

100 Interpace Parkway Parsippany, New Jersey 07054

Pharmaceuticals Incorporated, USA

| Architect: HLW Internati                                  |                                 | tional, LLP                                                                                                                      |                                                                   | New York, NY |
|-----------------------------------------------------------|---------------------------------|----------------------------------------------------------------------------------------------------------------------------------|-------------------------------------------------------------------|--------------|
| Engineer:                                                 | The Rock Brook Consulting Group |                                                                                                                                  |                                                                   | Dayton, NJ   |
| Consultant:                                               | Raymond/Raymond Associates      |                                                                                                                                  |                                                                   | Goshen, NY   |
| Project Type:<br>Building Population:<br>Square Footages: |                                 | New Employee Servery and<br>550<br>Servery SF-<br>Kitchen/Catering SF-<br><u>Dining/Patio Area SF-</u><br>Total Food Service SF- | d Open Production Kit<br>2,150<br>2,450<br><u>6,000</u><br>10,600 | chen         |
| Food Service Cost:<br>Completion Date:                    |                                 | \$960,000.00 (approx.)<br>April 2014                                                                                             |                                                                   |              |